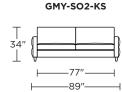

# TODAY SLEEPER

## GRAMERCY





AMERICAN LEATHER

### AMERICAN LEATHER® **TODAY SLEEPER**

#### **GRAMERCY**

#### **Standard Features:**

Premium high-density, high-resiliency foam seat Loose back and tight seat cushions Unique seat cushion design doubles as a mattress section Zero wall clearance Single-needle top-stitch Lifetime warranty on frame Limited three-year warranty on mechanism Quick-ship delivery

#### **Options:**

Wood legs in Acorn, Espresso or Walnut finish

#### **Mattress:**

Four inches of high-density, high-resiliency foam

Please use actual leather, fabric, Crypton®, Sunbrella® and Ultrasuede® swatches when specifying furniture as the colors shown may vary due to the printing process.







GMY-SO2-QS



GMY-SM2-FS



GMY-SO2-KS







#### **GMY-CH2-TS**

—39"— **—** 51" **—** 



**GMY-CH2-CS** 

#### **GMY-CH2-TS**

87

**─**51" **─** 



**GMY-CH2-CS**