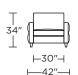

#### **GMY-CH2-TS**

—39"— **—** 51" **—** 

**GMY-CH2-CS** 

#### **GMY-CH2-TS**

87

**─**51" **─** 

**GMY-CH2-CS** 