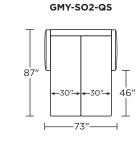

# TODAY SLEEPER

## GRAMERCY





AMERICAN LEATHER

### AMERICAN LEATHER® **TODAY SLEEPER**

#### **GRAMERCY**

#### **Standard Features:**

Premium high-density, high-resiliency foam seat Loose back and tight seat cushions Unique seat cushion design doubles as a mattress section Zero wall clearance Single-needle top-stitch Lifetime warranty on frame Limited three-year warranty on mechanism Quick-ship delivery

#### **Options:**

Wood legs in Acorn, Espresso or Walnut finish

#### **Mattress:**

Four inches of high-density, high-resiliency foam

Please use actual leather, fabric, Crypton®, Sunbrella® and Ultrasuede® swatches when specifying furniture as the colors shown may vary due to the printing process.







GMY-SO2-QS



GMY-SM2-FS



GMY-SO2-KS







#### **GMY-CH2-TS**

—39"— **—** 51" **—** 



**GMY-CH2-CS** 

#### **GMY-CH2-TS**

87

**─**51" **─** 



**GMY-CH2-CS**