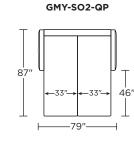

# TODAY SLEEPER

## GRAMERCY





AMERICAN LEATHER

### AMERICAN LEATHER® **TODAY SLEEPER**

#### **GRAMERCY**

#### **Standard Features:**

Premium high-density, high-resiliency foam seat Loose back and tight seat cushions Unique seat cushion design doubles as a mattress section Zero wall clearance Single-needle top-stitch Lifetime warranty on frame Limited three-year warranty on mechanism Quick-ship delivery

#### **Options:**

Wood legs in Acorn, Espresso or Walnut finish

#### **Mattress:**

Four inches of high-density, high-resiliency foam

Please use actual leather, fabric, Crypton®, Sunbrella® and Ultrasuede® swatches when specifying furniture as the colors shown may vary due to the printing process.







GMY-SO2-QS



GMY-SM2-FS



GMY-SO2-KS







#### **GMY-CH2-TS**

—39"— **—** 51" **—** 



**GMY-CH2-CS** 

#### **GMY-CH2-TS**

87

**─**51" **─** 



**GMY-CH2-CS**