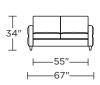

# TODAY SLEEPER

## GRAMERCY





AMERICAN LEATHER

### AMERICAN LEATHER® **TODAY SLEEPER**

#### **GRAMERCY**

#### **Standard Features:**

Premium high-density, high-resiliency foam seat Loose back and tight seat cushions Unique seat cushion design doubles as a mattress section Zero wall clearance Single-needle top-stitch Lifetime warranty on frame Limited three-year warranty on mechanism Quick-ship delivery

#### **Options:**

Wood legs in Acorn, Espresso or Walnut finish

#### **Mattress:**

Four inches of high-density, high-resiliency foam

Please use actual leather, fabric, Crypton®, Sunbrella® and Ultrasuede® swatches when specifying furniture as the colors shown may vary due to the printing process.







GMY-SO2-QS



GMY-SM2-FS



GMY-SO2-KS







#### **GMY-CH2-TS**

—39"— **—** 51" **—** 



**GMY-CH2-CS** 

#### **GMY-CH2-TS**

87

**─**51" **─** 



**GMY-CH2-CS**