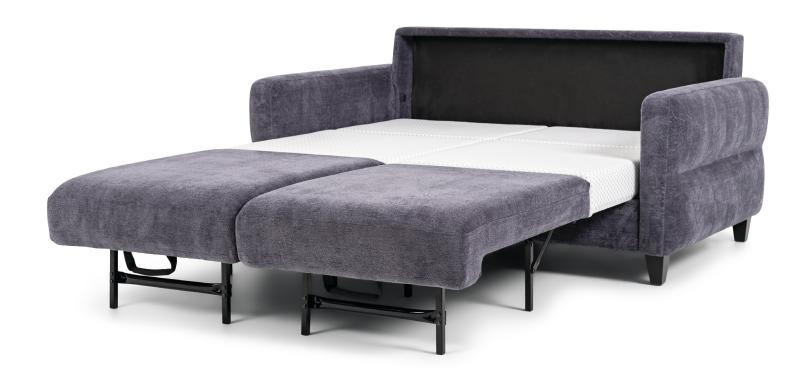

#### **Standard Features:**

Premium high-density, high-resiliency foam seat Loose back and tight seat cushions Unique seat cushion design doubles as a mattress section Zero wall clearance Single-needle top-stitch Lifetime warranty on frame Limited three-year warranty on mechanism Quick-ship delivery

#### **Mattress:**

Four inches of high-density, high-resiliency foam

Please use actual leather, fabric, Crypton®, Sunbrella® and Ultrasuede® swatches when specifying furniture as the colors shown may vary due to the printing process.