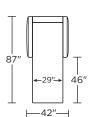

TODAY SLEEPER**

#### **GRAMERCY**

#### **Standard Features:**

Premium high-density, high-resiliency foam seat Loose back and tight seat cushions Unique seat cushion design doubles as a mattress section Zero wall clearance Single-needle top-stitch Lifetime warranty on frame Limited three-year warranty on mechanism Quick-ship delivery

#### **Options:**

Wood legs in Acorn, Espresso or Walnut finish

#### **Mattress:**

Four inches of high-density, high-resiliency foam

Please use actual leather, fabric, Crypton®, Sunbrella® and Ultrasuede® swatches when specifying furniture as the colors shown may vary due to the printing process.







GMY-SO2-QS



GMY-SM2-FS



GMY-SO2-KS







#### **GMY-CH2-TS**

—39"— **—** 51" **—** 



**GMY-CH2-CS** 

#### **GMY-CH2-TS**

87

**─**51" **─** 



**GMY-CH2-CS**