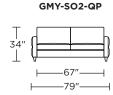

# TODAY SLEEPER

## GRAMERCY





AMERICAN LEATHER

### AMERICAN LEATHER® **TODAY SLEEPER**

#### **GRAMERCY**

#### **Standard Features:**

Premium high-density, high-resiliency foam seat Loose back and tight seat cushions Unique seat cushion design doubles as a mattress section Zero wall clearance Single-needle top-stitch Lifetime warranty on frame Limited three-year warranty on mechanism Quick-ship delivery

#### **Options:**

Wood legs in Acorn, Espresso or Walnut finish

#### **Mattress:**

Four inches of high-density, high-resiliency foam

Please use actual leather, fabric, Crypton®, Sunbrella® and Ultrasuede® swatches when specifying furniture as the colors shown may vary due to the printing process.







GMY-SO2-QS



GMY-SM2-FS



GMY-SO2-KS







#### **GMY-CH2-TS**

—39"— **—** 51" **—** 



**GMY-CH2-CS** 

#### **GMY-CH2-TS**

87

**─**51" **─** 



**GMY-CH2-CS**