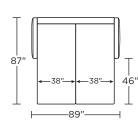

# TODAY SLEEPER

## GRAMERCY





AMERICAN LEATHER

### AMERICAN LEATHER® **TODAY SLEEPER**

#### **GRAMERCY**

#### **Standard Features:**

Premium high-density, high-resiliency foam seat Loose back and tight seat cushions Unique seat cushion design doubles as a mattress section Zero wall clearance Single-needle top-stitch Lifetime warranty on frame Limited three-year warranty on mechanism Quick-ship delivery

#### **Options:**

Wood legs in Acorn, Espresso or Walnut finish

#### **Mattress:**

Four inches of high-density, high-resiliency foam

Please use actual leather, fabric, Crypton®, Sunbrella® and Ultrasuede® swatches when specifying furniture as the colors shown may vary due to the printing process.







GMY-SO2-QS



GMY-SM2-FS



GMY-SO2-KS







#### **GMY-CH2-TS**

—39"— **—** 51" **—** 



**GMY-CH2-CS** 

#### **GMY-CH2-TS**

87

**─**51" **─** 



**GMY-CH2-CS**