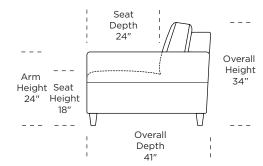

## **GRAMERCY**

#### **Standard Features:**

Premium high-density, high-resiliency foam seat Loose back and tight seat cushions Unique seat cushion design doubles as a mattress section Zero wall clearance Single-needle top-stitch Lifetime warranty on frame Limited three-year warranty on mechanism Quick-ship delivery

#### **Options:**

Wood legs in Acorn, Espresso or Walnut finish

#### **Mattress:**

Four inches of high-density, high-resiliency foam

Please use actual leather, fabric, Crypton®, Sunbrella® and Ultrasuede® swatches when specifying furniture as the colors shown may vary due to the printing process.







GMY-SO2-QS



GMY-SM2-FS



GMY-SO2-KS







#### **GMY-CH2-TS**

—39"— **—** 51" **—** 



**GMY-CH2-CS** 

#### **GMY-CH2-TS**

87

**─**51" **─** 



**GMY-CH2-CS**