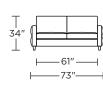

# TODAY SLEEPER

## GRAMERCY





AMERICAN LEATHER

### AMERICAN LEATHER® **TODAY SLEEPER**

#### **GRAMERCY**

#### **Standard Features:**

Premium high-density, high-resiliency foam seat Loose back and tight seat cushions Unique seat cushion design doubles as a mattress section Zero wall clearance Single-needle top-stitch Lifetime warranty on frame Limited three-year warranty on mechanism Quick-ship delivery

#### **Options:**

Wood legs in Acorn, Espresso or Walnut finish

#### **Mattress:**

Four inches of high-density, high-resiliency foam

Please use actual leather, fabric, Crypton®, Sunbrella® and Ultrasuede® swatches when specifying furniture as the colors shown may vary due to the printing process.







GMY-SO2-QS



GMY-SM2-FS



GMY-SO2-KS







#### **GMY-CH2-TS**

—39"— **—** 51" **—** 



**GMY-CH2-CS** 

#### **GMY-CH2-TS**

87

**─**51" **─** 



**GMY-CH2-CS**