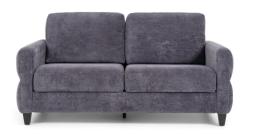

### AMERICAN LEATHER® **TODAY SLEEPER**

#### **GRAMERCY**

#### **Standard Features:**

Premium high-density, high-resiliency foam seat Loose back and tight seat cushions Unique seat cushion design doubles as a mattress section Zero wall clearance Single-needle top-stitch Lifetime warranty on frame Limited three-year warranty on mechanism Quick-ship delivery