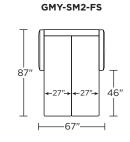

# TODAY SLEEPER

## GRAMERCY





AMERICAN LEATHER

### AMERICAN LEATHER® **TODAY SLEEPER**

#### **GRAMERCY**

#### **Standard Features:**

Premium high-density, high-resiliency foam seat Loose back and tight seat cushions Unique seat cushion design doubles as a mattress section Zero wall clearance Single-needle top-stitch Lifetime warranty on frame Limited three-year warranty on mechanism Quick-ship delivery

#### **Options:**

Wood legs in Acorn, Espresso or Walnut finish

#### **Mattress:**

Four inches of high-density, high-resiliency foam

Please use actual leather, fabric, Crypton®, Sunbrella® and Ultrasuede® swatches when specifying furniture as the colors shown may vary due to the printing process.







GMY-SO2-QS



GMY-SM2-FS



GMY-SO2-KS







#### **GMY-CH2-TS**

—39"— **—** 51" **—** 



**GMY-CH2-CS** 

#### **GMY-CH2-TS**

87

**─**51" **─** 



**GMY-CH2-CS**